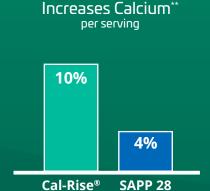

## Cal-Rise® Performs Similarly to SAPP 28

With a Significant Reduction in Sodium and a Boost in Calcium

<sup>\*</sup>Data indicates amount of sodium (mg) per serving in yellow cake recipe

<sup>\*\*</sup>Data indicates amount of % daily value of calcium per serving in yellow cake recipe