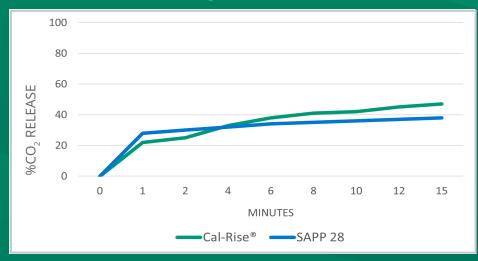

#### Dough Rate of Reaction

### 1:1 Replacement

Volume is maintained with the same neutralizing value as SAPP 28 when using **Cal-Rise**®