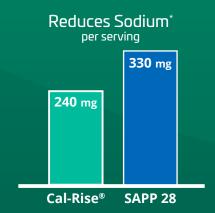

## Cal-Rise® Performs Similarly to SAPP 28

With a Significant Reduction in Sodium and a Boost in Calcium

<sup>\*</sup>Data indicates amount of sodium (mg) per serving in yellow cake recipe

<sup>\*\*</sup>Data indicates amount of % daily value of calcium per serving in yellow cake recipe